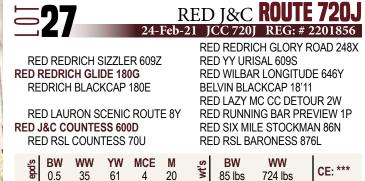

4 GUARANTEED CALVING EASE; 3 CALVING EASE - MAY REQUIRE SOME ASSISTANCE ON HEIFERS; 2 RECOMMENDED FOR COWS, SECOND CALVERS OR LARGE FRAMED HEIFERS; 1 FOR USE ON MATURE COWS

> RED RSL **TUCKER 6** 7-Feb-21 RSL 624J REG: # 2199503

**RED RMJ REDMAN 1T RED RSL REDMAN 16G RED CHETA OF RSL 169Y** 

**RED RSL STARFIRE 583C** 

**RED NORTHERN ICE MAN 8U** 

**RED 5L NORSEMAN KING 2291 CROWFOOT KURUBA 4033P RED SIX MILE TROY 243T RED RSL ROMA 2P** JUSTAMERE 253 LADDIE 436S MDN MYSTERY PRIDE **RED RSL FIRE CHIEF 878L** RED SPITTALBURN STARFIRE 923W RED RSL STARFIRE 897L

BW WW YW BW WW epďs MCF CE: \*\*\*\* ₹ -0.3 30 22 75 lbs 766 lbs 52 Λ

- long bodied, dark red bull out of our high selling Redman 1T son that sold for \$15,500 in 2020 to North Point Angus

- extreme style and correctness in every way, definitely herd bull potential