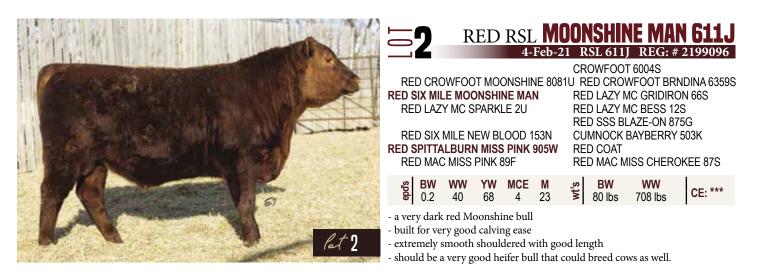

#### RED RSL MOONSH 5-Feb-21 RSL 615J REG: # 2199098

CROWFOOT 6004S

RED CROWFOOT MOONSHINE 8081U RED CROWFOOT BRNDINA 6359S **RED SIX MILE MOONSHINE MAN RED LAZY MC GRIDIRON 66S** RED LAZY MC SPARKLE 2U RED LAZY MC BESS 12S **RED SIX MILE STOCKMAN 86N RED RSL STOCKMAN 587R RED RSL FANNY ANN 260D RED RSL ABIGAIL 427X RED TOWAW PRESARIO 204E** 

| RED CUN                        |                 |                 | AIL 364.        | RED CUMNOCK ABIGAIL 718D |      |                     |               |          |
|--------------------------------|-----------------|-----------------|-----------------|--------------------------|------|---------------------|---------------|----------|
| <mark>.∽ BW</mark><br>ebde 0.1 | <b>WW</b><br>33 | <b>YW</b><br>59 | <b>MCE</b><br>7 | <b>M</b><br>24           | wť's | <b>BW</b><br>75 lbs | WW<br>752 lbs | CE: **** |
|                                | .1              | 1.10            | 1.              |                          |      | 1 1                 |               | 1.1.1.1. |

- a quiet, smooth made Moonshine son dark red with a very straight back line - out of a very hard working cow that has raised many high selling bulls to

- good customers. - Allan Cave '13, Sunnydale Colony '14, Brad Osadczuk '16, Bill Jessop '17, Lauren Red Angus for \$15,500 in '18 and Tyrus Thompson '19
- also raised two excellent Little Deep daughters that we kept in our herd