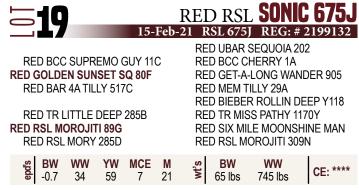

**RED BCC SUPREMO GUY 11C RED GOLDEN SUNSET SQ 80F RED BAR 4A TILLY 517C** 

**RED FLYING K WYOMING 105C RED RSL KIT 103G** RED RSL KIT 279Z

**RED UBAR SEQUOIA 202 RED BCC CHERRY 1A RED GET-A-LONG WANDER 905 RED MEM TILLY 29A RED TONGUE RIVER JESSE AT385** RED FLYING K AMANDA 2A **RED LAZY MC REDMAN 12X RED RSL KIT 442X** 

## RED RSL **RUBIKS 613J** 5-Feb-21 RSL 613J REG: # 2199097

- a lighter red low birthweight bull that should work well on any heifers

- Golden sunset, Wyoming and Redman guaranteed low birthweight, calving ease and high end maternal

- this bull has a wide top and excellent hind quarter seldom seen out of a first calf heifer

| epd's | <b>BW</b><br>-1.6 | <b>WW</b><br>30 | <b>YW</b><br>51 | <b>MCE</b><br>9 | <b>M</b><br>19 | ST BW<br>70 lbs | <b>WW</b><br>760 lbs | CE: **** |
|-------|-------------------|-----------------|-----------------|-----------------|----------------|-----------------|----------------------|----------|
|       |                   |                 |                 |                 |                |                 |                      |          |