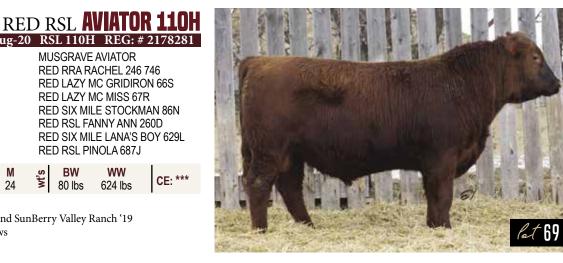

- a sister sold into Mexico '18

**RRA AVIATOR 507** 

- recommended for large heifers or cows

**RED NCJ AVIATOR 20E** RED LAZY MC MISS 1U **RED RSL STOCKMAN 587R RED RSL PINALA 536X** 

MUSGRAVE AVIATOR RED RRA RACHEL 246 746 **RED LAZY MC GRIDIRON 66S** RED LAZY MC MISS 67R **RED SIX MILE STOCKMAN 86N RED RSL FANNY ANN 260D** RED SIX MILE LANA'S BOY 629L **RED RSL PINOLA 687J** 

24-Aug-20 RSL 110H REG: # 2178281

epd's WW YW MCE BW Μ BW ww CE: \*\*\* -0.2 23 5 24 ₹ 80 lbs 624 lbs 41

-dark red heifer bull prospect

epď's

**RED RSL PINOLA 332P** 

- sisters sold to Z Bar Angus '18 and SunBerry Valley Ranch '19

- recommended for heifers or cows

- dark red very smooth made extreme calving ease bull

- mother is extremely good Redman 1T daughter

- recommended for any heifers or cows to raise super replacements

Red TR Little Deep has become a major part of our breeding program at RSL. The quality, muscling, depth of body, and docility of his sons is second to none. His daughters are also very deep bodied, well muscled yet very feminine. This consistent, extreme high quality of calves with both sons and daughters is very impressive. In 2018 we bred 45 spring cows and 30 fall cows to him and he held his condition very well. Little Deep has very impressive muscling, body depth, and hind quarter yet is very smooth shouldered. Average birth weight of his calves is 83 lbs with only a few over 90 lbs.