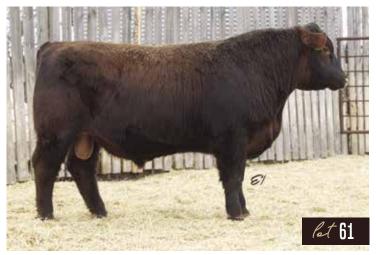

|                                                                                                                                                                                                                                                                                                                                                                                                                                                                                                                                                                                                                                                                                                                                                                                                                                                                                                                                                                                                                                                                                                                                                                                                                                                                                                                                                                                                                                                                                                                                                                                                                                                                                                                                                                                                                                                                                                                                                                                                                                                                                                                                                                                                                                                                                                                                                    | RED J&C <b>Allan 678j</b>  |                                             |                      |          |  |  |  |  |  |  |
|----------------------------------------------------------------------------------------------------------------------------------------------------------------------------------------------------------------------------------------------------------------------------------------------------------------------------------------------------------------------------------------------------------------------------------------------------------------------------------------------------------------------------------------------------------------------------------------------------------------------------------------------------------------------------------------------------------------------------------------------------------------------------------------------------------------------------------------------------------------------------------------------------------------------------------------------------------------------------------------------------------------------------------------------------------------------------------------------------------------------------------------------------------------------------------------------------------------------------------------------------------------------------------------------------------------------------------------------------------------------------------------------------------------------------------------------------------------------------------------------------------------------------------------------------------------------------------------------------------------------------------------------------------------------------------------------------------------------------------------------------------------------------------------------------------------------------------------------------------------------------------------------------------------------------------------------------------------------------------------------------------------------------------------------------------------------------------------------------------------------------------------------------------------------------------------------------------------------------------------------------------------------------------------------------------------------------------------------------|----------------------------|---------------------------------------------|----------------------|----------|--|--|--|--|--|--|
| <b></b> 2U                                                                                                                                                                                                                                                                                                                                                                                                                                                                                                                                                                                                                                                                                                                                                                                                                                                                                                                                                                                                                                                                                                                                                                                                                                                                                                                                                                                                                                                                                                                                                                                                                                                                                                                                                                                                                                                                                                                                                                                                                                                                                                                                                                                                                                                                                                                                         | 16-Feb-21                  | JCC 678J                                    | REG: #               | 2201847  |  |  |  |  |  |  |
| RED NCJ COMING IN HOT 24E<br>RED SPITTALBURN SCORCHER 908G<br>RED RSL MORY 70E<br>RED FLYING K AJAX 252D<br>RED FLYING K SUE 16A<br>RED RSL MORY 406X<br>RED RSL MORY 405X<br>RED R |                            |                                             |                      |          |  |  |  |  |  |  |
| RED RSL ANNIE 66G<br>RED RSL ANNIE 24                                                                                                                                                                                                                                                                                                                                                                                                                                                                                                                                                                                                                                                                                                                                                                                                                                                                                                                                                                                                                                                                                                                                                                                                                                                                                                                                                                                                                                                                                                                                                                                                                                                                                                                                                                                                                                                                                                                                                                                                                                                                                                                                                                                                                                                                                                              |                            | RED RSL STOCKMAN 587R<br>RED RSL ANNIE 688J |                      |          |  |  |  |  |  |  |
| 0                                                                                                                                                                                                                                                                                                                                                                                                                                                                                                                                                                                                                                                                                                                                                                                                                                                                                                                                                                                                                                                                                                                                                                                                                                                                                                                                                                                                                                                                                                                                                                                                                                                                                                                                                                                                                                                                                                                                                                                                                                                                                                                                                                                                                                                                                                                                                  | <b>YW MCE M</b><br>59 8 24 | <b>S</b> BW<br>72 lbs                       | <b>WW</b><br>704 lbs | CE: **** |  |  |  |  |  |  |
| - bull out of a 1st calf                                                                                                                                                                                                                                                                                                                                                                                                                                                                                                                                                                                                                                                                                                                                                                                                                                                                                                                                                                                                                                                                                                                                                                                                                                                                                                                                                                                                                                                                                                                                                                                                                                                                                                                                                                                                                                                                                                                                                                                                                                                                                                                                                                                                                                                                                                                           | heifer that is moder       | ate framed, m                               | edium red a          | nd very  |  |  |  |  |  |  |

quiet

- extreme calving ease and very good temperament

- complete package to breed any heifers

| <b>=21</b>                                                                                                          | RED RSL <b>GENTLEMAN 688J</b><br>19-Feb-21 RSL 688J REG: # 2199141 |                                                                                 |                                                  |                     |                      |  |  |  |  |  |  |  |
|---------------------------------------------------------------------------------------------------------------------|--------------------------------------------------------------------|---------------------------------------------------------------------------------|--------------------------------------------------|---------------------|----------------------|--|--|--|--|--|--|--|
| RED BCC SUPREMO<br>RED GOLDEN SUNSET<br>RED BAR 4A TILLY 57<br>RED TR LITTLE DEEF                                   | <b>SQ 80F</b><br>17C                                               | RED UBAR S<br>RED BCC CI<br>RED GET-A-<br>RED MEM T<br>RED BIEBEF<br>RED TR MIS | HERRY 1A<br>Long Wani<br>Illy 29a<br>R Rollin De | DER 905<br>EEP Y118 | R<br><b>RED</b><br>R |  |  |  |  |  |  |  |
| RED RSL LADY 88G           RED RSL LADY 263D           BW         WW           BU         0.5         34         63 |                                                                    | RED SIX MIL<br>RED SPITTA                                                       | E MOONSH                                         | INE MAN             | RED<br>R             |  |  |  |  |  |  |  |