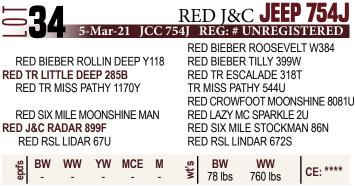

## RED J&C **JIGGLE 760.** 10-Mar-21 JCC 760J REG: # PENDING

RED BIEBER ROLLIN DEEP Y118 RED TR LITTLE DEEP 285B RED TR MISS PATHY 1170Y

RED LAURON SCENIC ROUTE 8Y RED J&C PIXIE 962F RED RSL FAIRY 2C RED BIEBER ROOSEVELT W384 RED BIEBER TILLY 399W RED TR ESCALADE 318T TR MISS PATHY 544U RED LAZY MC CC DETOUR 2W RED RUNNING BAR PREVIEW 1P RED NORTHERN ICE MAN 8U RED RSL FAIRY 56U

- a good lighter red bull out of an outstanding second calver

- power of Little Deep

- would work best on cows

RED ROD AJAX 806B **RED FLYING K AJAX 252D** RED FLYING K SUE 16A

RED SIX MILE MOONSHINE MAN RED A2L TINKERBELL 758C RED RSL TINKERBELL 233Z

| ⊕         BW         WW         YW         MCE         M         ⊕         BW         WW         CE           -0.2         30         55         7         25         ≥         80 lbs         704 lbs         CE | CE: *** |
|-------------------------------------------------------------------------------------------------------------------------------------------------------------------------------------------------------------------|---------|
|-------------------------------------------------------------------------------------------------------------------------------------------------------------------------------------------------------------------|---------|

- yet another dark red heifer bull prospect

- very good maternal out of Moonshine daughter so keep all replacements heifer calves

10-Mar-21

RSL RED ANGUS Tearling Bulls

- lighter red moderate framed bull that would work well on heifers or cows - great maternal with Wyoming and Arrow