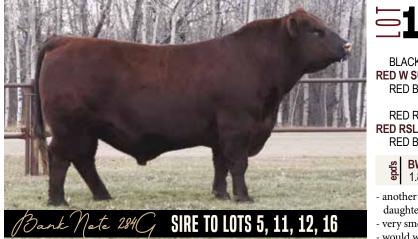

| <b>=11</b>                                                                                                                                                                                                                                                                                                                                                                                                                                                                                                                                                                                                                                                                                                                                                                                                                                                                                                         |      | RSL BLI<br>RSL 640J |         |         |  |  |  |  |  |  |
|--------------------------------------------------------------------------------------------------------------------------------------------------------------------------------------------------------------------------------------------------------------------------------------------------------------------------------------------------------------------------------------------------------------------------------------------------------------------------------------------------------------------------------------------------------------------------------------------------------------------------------------------------------------------------------------------------------------------------------------------------------------------------------------------------------------------------------------------------------------------------------------------------------------------|------|---------------------|---------|---------|--|--|--|--|--|--|
| BROOKING BANK NOTE 4040<br>BLACK WHEEL BANK NOTE 16E<br>RED W SUNRISE BANK NOTE 284G<br>RED BROWN CREEK ELLIE 882U 49A RED GET-A-LONG ELLIE 882<br>RED RSL REDMAN 280Z<br>RED RSL SIERA 304N                                                                                                                                                                                                                                                                                                                                                                                                                                                                                                                                                                                                                                                                                                                       |      |                     |         |         |  |  |  |  |  |  |
| RED A2L ASCHETA 703C     RED LAZY MC REDMAN 12X       RED A2L ASCHETA 515A     RED CHETA OF RSL 169Y       State     State       State |      |                     |         |         |  |  |  |  |  |  |
| BW WW YW I<br>2.4 49 78                                                                                                                                                                                                                                                                                                                                                                                                                                                                                                                                                                                                                                                                                                                                                                                                                                                                                            | 3 24 | ≸ 82 lbs            | 826 lbs | CE: *** |  |  |  |  |  |  |

- dark red larger framed Bank Note son that is very stylish
- very smooth made bull that really has that herd bull bull look and presence

| 517                                                                     | RED RSL <b>JOEL 641J</b>           |  |  |  |  |  |  |  |  |  |
|-------------------------------------------------------------------------|------------------------------------|--|--|--|--|--|--|--|--|--|
| 10-Feb                                                                  | D-21 RSL 641J REG: # 2240123       |  |  |  |  |  |  |  |  |  |
| BROOKING BANK NOTE 4040<br>BLACK WHEEL BANK NOTE 16E RED WHEEL ROSE 36S |                                    |  |  |  |  |  |  |  |  |  |
| <b>RED W SUNRISE BANK NOTE 2840</b>                                     | RED BROWN CREEK SMASH 6W           |  |  |  |  |  |  |  |  |  |
| RED BROWN CREEK ELLIE 882L                                              | J 49A RED GET-A-LONG ELLIE 882     |  |  |  |  |  |  |  |  |  |
|                                                                         | RED 5L NORSEMAN KING 2291          |  |  |  |  |  |  |  |  |  |
| RED RMJ REDMAN 1T                                                       | CROWFOOT KURUBA 4033P              |  |  |  |  |  |  |  |  |  |
| RED RSL LILA 511C                                                       | RED SSS IMPRINT 143H               |  |  |  |  |  |  |  |  |  |
| RED BOUNTY B MISS KARENS L                                              | ILA RED BOUNTY B MISS KAREN'S LILA |  |  |  |  |  |  |  |  |  |
| BW WW YW MCE M<br>1.8 49 78 5 27                                        |                                    |  |  |  |  |  |  |  |  |  |

another outstanding Bank Note son that is out of a very good Redman 1T daughter that raised us \$9000 bull selling to Redrich Farms '19 on her 1st calf
 very smooth made with tons of style and muscling

- would work well on heifers or cows and pass on very good maternal

4 GUARANTEED CALVING EASE; 3 CALVING EASE - MAY REQUIRE SOME ASSISTANCE ON HEIFERS; 2 RECOMMENDED FOR COWS, SECOND CALVERS OR LARGE FRAMED HEIFERS; 1 FOR USE ON MATURE COWS