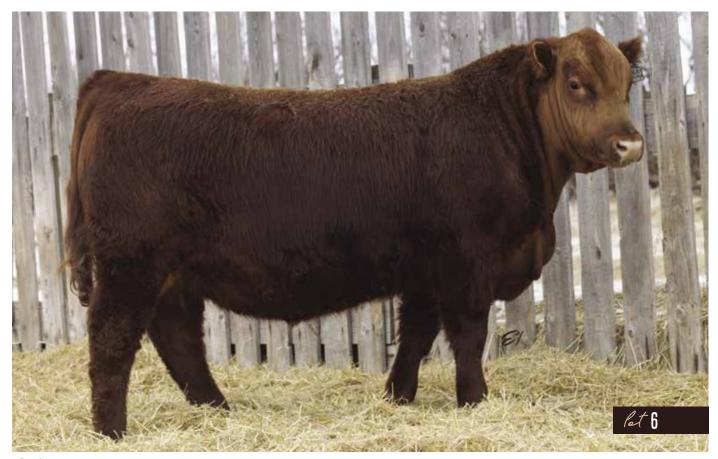

another outstanding Bank Note son that is out of a very good Redman 1T daughter that raised us \$9000 bull selling to Redrich Farms '19 on her 1st calf
 very smooth made with tons of style and muscling

- would work well on heifers or cows and pass on very good maternal

4 GUARANTEED CALVING EASE; 3 CALVING EASE - MAY REQUIRE SOME ASSISTANCE ON HEIFERS; 2 RECOMMENDED FOR COWS, SECOND CALVERS OR LARGE FRAMED HEIFERS; 1 FOR USE ON MATURE COWS