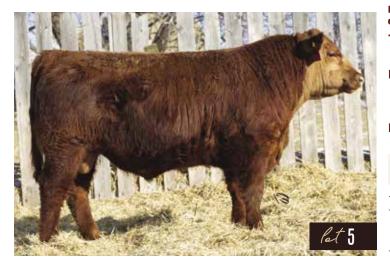

| <b>=11</b>                                                                                                                                                                                                                                                                                                                                                                                                                                                                                                                                                                                                                                                                                                                                                                                                                                                                                                         |      | RSL BLI<br>RSL 640J |         |         |  |  |  |  |  |  |
|--------------------------------------------------------------------------------------------------------------------------------------------------------------------------------------------------------------------------------------------------------------------------------------------------------------------------------------------------------------------------------------------------------------------------------------------------------------------------------------------------------------------------------------------------------------------------------------------------------------------------------------------------------------------------------------------------------------------------------------------------------------------------------------------------------------------------------------------------------------------------------------------------------------------|------|---------------------|---------|---------|--|--|--|--|--|--|
| BROOKING BANK NOTE 4040<br>BLACK WHEEL BANK NOTE 16E<br>RED W SUNRISE BANK NOTE 284G<br>RED BROWN CREEK ELLIE 882U 49A RED GET-A-LONG ELLIE 882<br>RED RSL REDMAN 280Z<br>RED RSL SIERA 304N                                                                                                                                                                                                                                                                                                                                                                                                                                                                                                                                                                                                                                                                                                                       |      |                     |         |         |  |  |  |  |  |  |
| RED A2L ASCHETA 703C     RED LAZY MC REDMAN 12X       RED A2L ASCHETA 515A     RED CHETA OF RSL 169Y       State     State       State |      |                     |         |         |  |  |  |  |  |  |
| BW WW YW I<br>2.4 49 78                                                                                                                                                                                                                                                                                                                                                                                                                                                                                                                                                                                                                                                                                                                                                                                                                                                                                            | 3 24 | ≸ 82 lbs            | 826 lbs | CE: *** |  |  |  |  |  |  |

- dark red larger framed Bank Note son that is very stylish
- very smooth made bull that really has that herd bull bull look and presence

| 517                                                                     | RED RSL <b>JOEL 641J</b>           |  |  |  |  |  |  |  |  |  |
|-------------------------------------------------------------------------|------------------------------------|--|--|--|--|--|--|--|--|--|
| 10-Feb                                                                  | D-21 RSL 641J REG: # 2240123       |  |  |  |  |  |  |  |  |  |
| BROOKING BANK NOTE 4040<br>BLACK WHEEL BANK NOTE 16E RED WHEEL ROSE 36S |                                    |  |  |  |  |  |  |  |  |  |
| <b>RED W SUNRISE BANK NOTE 2840</b>                                     | RED BROWN CREEK SMASH 6W           |  |  |  |  |  |  |  |  |  |
| RED BROWN CREEK ELLIE 882L                                              | J 49A RED GET-A-LONG ELLIE 882     |  |  |  |  |  |  |  |  |  |
|                                                                         | RED 5L NORSEMAN KING 2291          |  |  |  |  |  |  |  |  |  |
| RED RMJ REDMAN 1T                                                       | CROWFOOT KURUBA 4033P              |  |  |  |  |  |  |  |  |  |
| RED RSL LILA 511C                                                       | RED SSS IMPRINT 143H               |  |  |  |  |  |  |  |  |  |
| RED BOUNTY B MISS KARENS L                                              | ILA RED BOUNTY B MISS KAREN'S LILA |  |  |  |  |  |  |  |  |  |
| BW WW YW MCE M<br>1.8 49 78 5 27                                        |                                    |  |  |  |  |  |  |  |  |  |