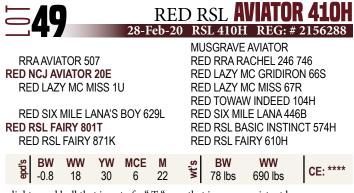

<u>=</u>60

RRA AVIATOR 507 RED NCJ AVIATOR 20E RED LAZY MC MISS 1U

RED SIX MILE MOONSHINE MAN RED RSL CARLYNN 2F RED RSL CARLYNN 190U MUSGRAVE AVIATOR RED RRA RACHEL 246 746 RED LAZY MC GRIDIRON 66S RED LAZY MC MISS 67R RED CROWFOOT MOONSHINE 8081U RED LAZY MC SPARKLE 2U RED SIX MILE STOCKMAN 86N RED RSL CARLYNN 335P RED RSL **STANLEY 91H** 27-Jul-20 RSL 91H REG: # 2178262

**RED ANGUS BREED AVERAGE EPDS** CE: 3.6 BW: 1.1 WW: 39 YW: 66 MILK: 23

**RRA AVIATOR 507 RED NCJ AVIATOR 20E RED LAZY MC MISS 1U** 

**RED SIX MILE CHEROKEE 350T RED RSL GLORIANNA 540X RED RSL GLORIANNA 185U** 

MUSGRAVE AVIATOR RED RRA RACHEL 246 746 **RED LAZY MC GRIDIRON 66S** RED LAZY MC MISS 67R **RED FLYING K CHEROKEE 61M RED SVR RUBY 16P RED SIX MILE STOCKMAN 86N RED RSL GLORIA 751J** 

| BW         WW         YW         MCE         M         w         BW         WW         CE: **           8         -3.7         17         30         9         26         58 lbs         760 lbs         CE: ** |
|-----------------------------------------------------------------------------------------------------------------------------------------------------------------------------------------------------------------|
|-----------------------------------------------------------------------------------------------------------------------------------------------------------------------------------------------------------------|

- very dark red bull with extreme calving ease

- brothers sold to Dusty Fyke \$10,000 '15 and Kelly Gray \$6500 '18.

- recommended for any heifers and enough performance for cows too

BW

0.1

epďs

**RRAAVIATOR 507 RED NCJ AVIATOR 20E** RED LAZY MC MISS 1U