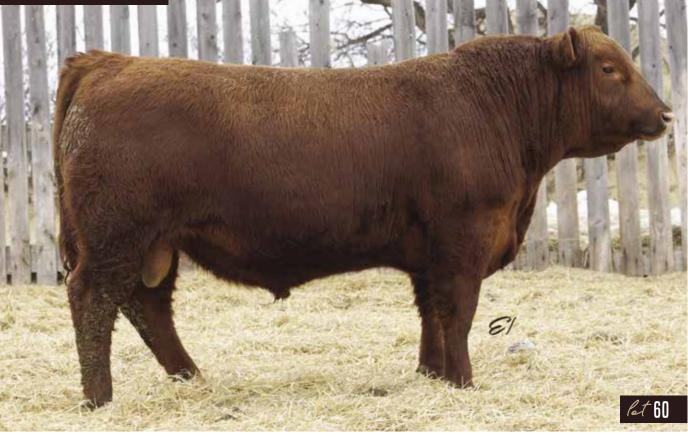

## RED J&C **KEDN**

**RED ROD AJAX 806B RED FLYING K AJAX 252D RED FLYING K SUE 16A** 

**RED RMJ REDMAN 1T RED RSL REENA 513C RED RSL REENA 819T** 

**RED FLYING K NEBULA 179X RED ROD TRENDY LADY 935P** RED TONGUERIVER JUBILATION **RED FLYING K LINETT 48Y RED 5L NORSEMAN KING 2291 CROWFOOT KURUBA 4033P RED SIX MILE STOCKMAN 86N RED RSL REENA 879L** 

- dark cherry red bull with excellent smooth made body and very good length - dam is very good maternal cow

- low birthweight that really gained well and has an exceptional wide top for a first calf

- moderate framed heifers dream that could breed heifers for several years
- these Golden Sunset calves are born very easy but really grow