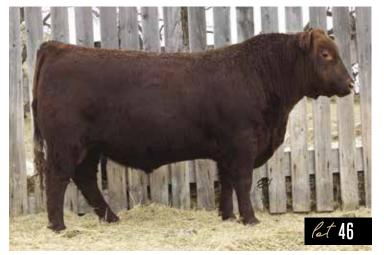

#### RED RSL AVIATOR 07-Aug-20 RSL 97H REG: # 2178276

MUSGRAVE AVIATOR RED RRA RACHEL 246 746 **RED LAZY MC GRIDIRON 66S** RED LAZY MC MISS 67R **RED STOCKMAN OF CUDLOBE 12L RED LAMBS BLONDIE 35F** RED SIX MILE RED HOT 502D RED SIX MILE KIT 593W

ww

646 lbs

CE: \*\*\*

40 - another dark red heifer bull with excellent style

YW

- brothers selling to Andrew Zacharias '13, Darren Tyler '15, Rob Drennam '18, Bob Mitchell '19 and Darrell Walker '20

Μ

22

MCE

- recommended for heifers or cows

**RRA AVIATOR 507** 

**RED NCJ AVIATOR 20E** 

**RED RSL LAKOTA 216F** 

RED LAZY MC MISS 1U

**RED RSL LAKOTO 514C** 