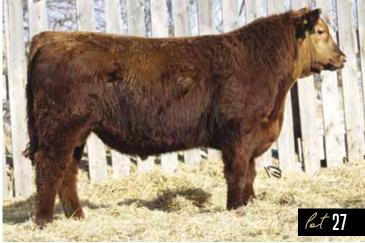

RED REDRICH SIZZLER 609Z RED REDRICH GLIDE 180G REDRICH BLACKCAP 180E

RED SIX MILE CHEROKEE 350T RED RSL MORY 406X RED RSL MOROJITI 774K RED REDRICH GLORY ROAD 248X RED YY URISAL 609S RED WILBAR LONGITUDE 646Y BELVIN BLACKCAP 18'11 RED FLYING K CHEROKEE 61M RED SVR RUBY 16P RED SIX MILE RISING TIDE 239H RED CUTARM MORY 666S

- RED RSL **RICHIE 623J** 6-Feb-21 RSL 623J REG: # 2199102
- dark red, moderate birthweight herd bull prospect
  wide topped, very good muscled bull that has the look and style of a very good herd bull
- very good cow that raised a Redman 1T son that sold to Z Bar Angus for \$9000 - would work on larger heifers and cows as well

| epd's | <b>BW</b><br>-0.4 | <b>WW</b><br>26 | <b>YW</b><br>43 | <b>MCE</b><br>5 | <b>M</b><br>21 | wťs | BW<br>80 lbs | WW<br>804 lbs | CE: *** |
|-------|-------------------|-----------------|-----------------|-----------------|----------------|-----|--------------|---------------|---------|
|-------|-------------------|-----------------|-----------------|-----------------|----------------|-----|--------------|---------------|---------|