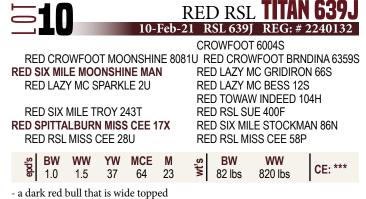

#### RED RSL MOONSH 5-Feb-21 RSL 615J REG: # 2199098

CROWFOOT 6004S

RED CROWFOOT MOONSHINE 8081U RED CROWFOOT BRNDINA 6359S **RED SIX MILE MOONSHINE MAN RED LAZY MC GRIDIRON 66S** RED LAZY MC SPARKLE 2U RED LAZY MC BESS 12S **RED SIX MILE STOCKMAN 86N RED RSL STOCKMAN 587R RED RSL FANNY ANN 260D RED RSL ABIGAIL 427X RED TOWAW PRESARIO 204E** 

| RED CUN                        |                 |                 | AIL 364.        | RED CUMNOCK ABIGAIL 718D |      |                     |               |          |
|--------------------------------|-----------------|-----------------|-----------------|--------------------------|------|---------------------|---------------|----------|
| <mark>.∽ BW</mark><br>ebde 0.1 | <b>WW</b><br>33 | <b>YW</b><br>59 | <b>MCE</b><br>7 | <b>M</b><br>24           | wť's | <b>BW</b><br>75 lbs | WW<br>752 lbs | CE: **** |
|                                | .1              | 1.10            | 1.              |                          |      | 1 1                 |               | 1.1.1.1. |

- a quiet, smooth made Moonshine son dark red with a very straight back line - out of a very hard working cow that has raised many high selling bulls to

- good customers. - Allan Cave '13, Sunnydale Colony '14, Brad Osadczuk '16, Bill Jessop '17, Lauren Red Angus for \$15,500 in '18 and Tyrus Thompson '19
- also raised two excellent Little Deep daughters that we kept in our herd