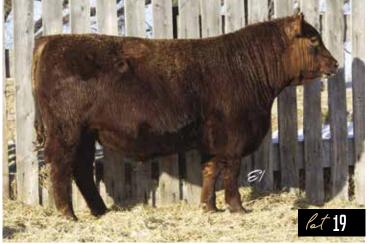

rk well on heifers or cows
- dam raised son that sold to Golden Sunset Ranch '18

| d <mark>s</mark> | BW  | WW | YW | MCE | Μ  | S | BW     | WW      | CE: *** |
|------------------|-----|----|----|-----|----|---|--------|---------|---------|
| ep               | 0.1 | 29 | 52 | 4   | 17 | ₹ | 82 lbs | 760 lbs | CE: """ |



## RED J&C **KEDN**

**RED ROD AJAX 806B RED FLYING K AJAX 252D RED FLYING K SUE 16A** 

**RED RMJ REDMAN 1T RED RSL REENA 513C RED RSL REENA 819T** 



**RED FLYING K NEBULA 179X RED ROD TRENDY LADY 935P** RED TONGUERIVER JUBILATION **RED FLYING K LINETT 48Y RED 5L NORSEMAN KING 2291 CROWFOOT KURUBA 4033P RED SIX MILE STOCKMAN 86N RED RSL REENA 879L** 



- dark cherry red bull with excellent smooth made body and very good length - dam is very good maternal cow









- low birthweight that really gained well and has an exceptional wide top for a first calf

- moderate framed heifers dream that could breed heifers for several years
- these Golden Sunset calves are born very easy but really grow



|