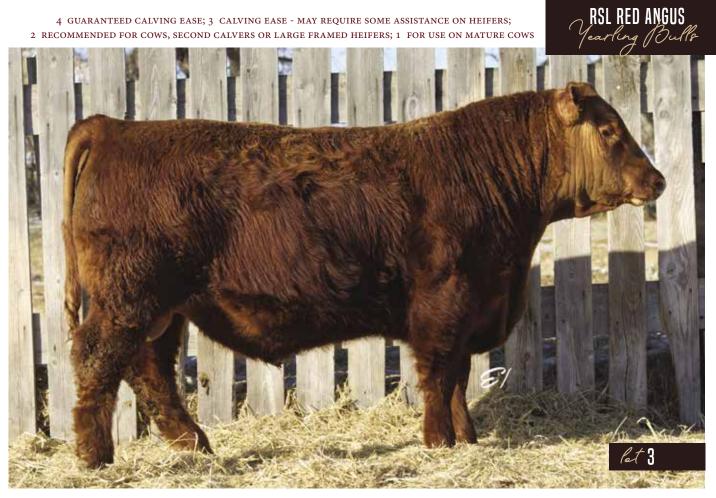

**RED ANGUS BREED AVERAGE EPDS**CE: 3.6BW: 1.1WW: 39YW: 66MILK: 23

4 GUARANTEED CALVING EASE; 3 CALVING EASE - MAY REQUIRE SOME ASSISTANCE ON HEIFERS; 2 RECOMMENDED FOR COWS, SECOND CALVERS OR LARGE FRAMED HEIFERS; 1 FOR USE ON MATURE COWS