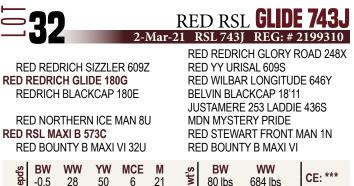

RED REDRICH SIZZLER 609Z RED REDRICH GLIDE 180G REDRICH BLACKCAP 180E

RED SIX MILE CHEROKEE 350T RED RSL MORY 406X RED RSL MOROJITI 774K RED REDRICH GLORY ROAD 248X RED YY URISAL 609S RED WILBAR LONGITUDE 646Y BELVIN BLACKCAP 18'11 RED FLYING K CHEROKEE 61M RED SVR RUBY 16P RED SIX MILE RISING TIDE 239H RED CUTARM MORY 666S