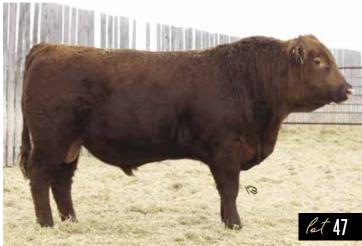

<u>=</u>60

RRA AVIATOR 507 RED NCJ AVIATOR 20E RED LAZY MC MISS 1U

RED SIX MILE MOONSHINE MAN RED RSL CARLYNN 2F RED RSL CARLYNN 190U MUSGRAVE AVIATOR RED RRA RACHEL 246 746 RED LAZY MC GRIDIRON 66S RED LAZY MC MISS 67R RED CROWFOOT MOONSHINE 8081U RED LAZY MC SPARKLE 2U RED SIX MILE STOCKMAN 86N RED RSL CARLYNN 335P RED RSL **STANLEY 91H** 27-Jul-20 RSL 91H REG: # 2178262

dark red bull with excellent muscling and depth
 very smooth front end and exceptional calving ease
 recommended for heifers

| s'bde | <b>BW</b> | <b>WW</b><br>29 | <b>YW</b><br>52 | MCE | <b>M</b><br>24 | wť's | <b>BW</b><br>70 lbs | WW<br>706 lbs | CE: **** |
|-------|-----------|-----------------|-----------------|-----|----------------|------|---------------------|---------------|----------|
| e     | -0.8      | 29              | 52              | 6   | 24             | 5    | 70 IDS              | 706 Ibs       |          |