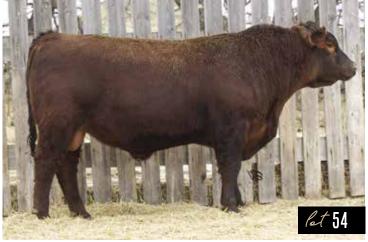

- RED RSL **RICHIE 623J** 6-Feb-21 RSL 623J REG: # 2199102
- dark red, moderate birthweight herd bull prospect
  wide topped, very good muscled bull that has the look and style of a very good herd bull
- very good cow that raised a Redman 1T son that sold to Z Bar Angus for \$9000 - would work on larger heifers and cows as well

| epd's | <b>BW</b><br>-0.4 | <b>WW</b><br>26 | <b>YW</b><br>43 | <b>MCE</b><br>5 | <b>M</b><br>21 | wťs | BW<br>80 lbs | WW<br>804 lbs | CE: *** |
|-------|-------------------|-----------------|-----------------|-----------------|----------------|-----|--------------|---------------|---------|
|-------|-------------------|-----------------|-----------------|-----------------|----------------|-----|--------------|---------------|---------|