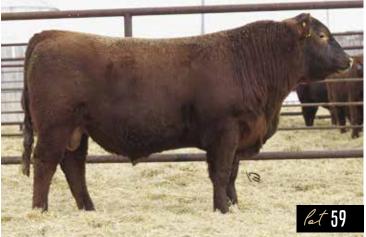

- a very solid bull that has the style that really stands out
- dam is extremely good daughter of cow 859K that worked very well for us for 17 years
- longevity, very good maternal and lots of style to sell that's what the cattle industry is built on and needs more of.
- would work well on heifers or cows
- dam raised son that sold to Golden Sunset Ranch '18

| d <mark>s</mark> | BW  | WW | YW | MCE | Μ  | S | BW     | WW      | CE: *** |
|------------------|-----|----|----|-----|----|---|--------|---------|---------|
| ep               | 0.1 | 29 | 52 | 4   | 17 | ₹ | 82 lbs | 760 lbs | CE: """ |