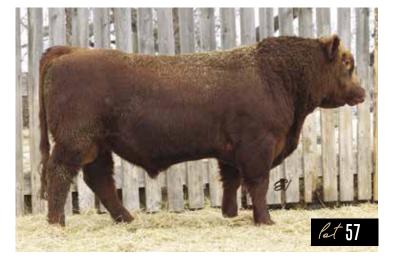

| <b>43</b>                                                                                                                |                   |           | ARROV<br>BH REG: #                                        |                 |  |  |  |  |  |  |  |
|--------------------------------------------------------------------------------------------------------------------------|-------------------|-----------|-----------------------------------------------------------|-----------------|--|--|--|--|--|--|--|
| RED FLYING K JULIAN 22/<br>RED FLYING K ARROW 182D<br>RED FLYING K KAREN 75                                              | )                 | RED FLYI  | GUERIVER JU<br>NG K HILLAR<br>NG K NEBULA<br>NG K ANITA 7 | Y 51Y<br>A 179X |  |  |  |  |  |  |  |
| RED SIX MILE MOONSHIN<br>RED RSL GLORIANNA 955E<br>RED RSL GLORIANNA 540                                                 |                   | RED SIX N | ( MC SPARKL<br>MILE CHEROM<br>GLORIANNA                   | KEE 350T        |  |  |  |  |  |  |  |
| <b>BW WW YW MO</b><br>-1.2 32 53 9                                                                                       | <b>CE M</b><br>23 | TO lbs    |                                                           | CE: ****        |  |  |  |  |  |  |  |
| <ul> <li>dark red, very smooth made bull with incredible style</li> <li>purebred quality heifer bull prospect</li> </ul> |                   |           |                                                           |                 |  |  |  |  |  |  |  |

- Arrow and Moonshine excellent maternal power; keep all female replacements

- recommended for cows or second calvers

**RED FLYING K JULIAN 22A RED FLYING K ARROW 182D RED FLYING K KAREN 75B** 

**RED LAZY MC PARKER 197C RED RSL MISTRESS 836F RED RSL MISS RIVER TOP 265Z**  **RED TONGUERIVER JUBILATION RED FLYING K HILLARY 51Y RED FLYING K NEBULA 179X RED FLYING K ANITA 777T RED TER-RON PARKER 34A** RED LAZY MC GOLD 32Z **RED RSL WATCHMEN 55W RED RSL MISTRESS 393N** 

- another dark red extreme calving ease bull that will breed a lot of heifers and let you sleep at night

- would work on any heifers and pass on very good maternal Arrow and Parker traits

- very deep bodied bull that is well muscled

- work best on cows, second calvers or large heifers

- definitely purebred quality herd bull

- built like a heifer's dream

48

 lighter red bull that is out of a "T" cow that is very consistent low birthweight