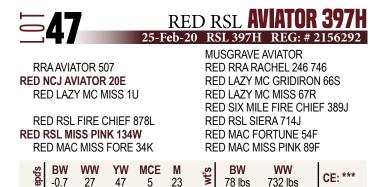

<u>=</u>60

RRA AVIATOR 507 RED NCJ AVIATOR 20E RED LAZY MC MISS 1U

RED SIX MILE MOONSHINE MAN RED RSL CARLYNN 2F RED RSL CARLYNN 190U MUSGRAVE AVIATOR RED RRA RACHEL 246 746 RED LAZY MC GRIDIRON 66S RED LAZY MC MISS 67R RED CROWFOOT MOONSHINE 8081U RED LAZY MC SPARKLE 2U RED SIX MILE STOCKMAN 86N RED RSL CARLYNN 335P RED RSL **STANLEY 91H** 27-Jul-20 RSL 91H REG: # 2178262

- a good haired bull that is built very smooth

- would work on any heifers and pass on extremely good maternal traits Moonshine and Redman X Aviator

| H | = <b>F</b> /                     |        |        | <u>or 99h</u> |                        |                           |          |          |         |  |  |  |  |  |
|---|----------------------------------|--------|--------|---------------|------------------------|---------------------------|----------|----------|---------|--|--|--|--|--|
|   | 08-Aug-20 RSL 99H REG: # 2178282 |        |        |               |                        |                           |          |          |         |  |  |  |  |  |
|   |                                  |        |        |               | MU                     | MUSGRAVE AVIATOR          |          |          |         |  |  |  |  |  |
|   | RRA AVIA                         | ATOR 5 | 07     |               | RED RRA RACHEL 246 746 |                           |          |          |         |  |  |  |  |  |
| F | RED NCJ AV                       | VIATOR | 20E    |               |                        | RED LAZY MC GRIDIRON 66S  |          |          |         |  |  |  |  |  |
|   | RED LAZ                          | Y MC N | AISS 1 | U             | RED LAZY MC MISS 67R   |                           |          |          |         |  |  |  |  |  |
|   |                                  |        |        |               |                        | RED SIX MILE STOCKMAN 86N |          |          |         |  |  |  |  |  |
|   | RED RSL                          |        |        | 587R          |                        | RED RSL FANNY ANN 260D    |          |          |         |  |  |  |  |  |
| F | RED RSL G                        |        |        |               |                        | RED GEIS PREMIER 1'96     |          |          |         |  |  |  |  |  |
|   | RED RSL                          | . GLOR | IA 74M |               |                        | RE                        | D RSL GI | ORIA 52B |         |  |  |  |  |  |
|   | -∽ BW                            | WW     | YW     | MCE           | М                      | ŝ                         | BW       | WW       |         |  |  |  |  |  |
|   | <u>"</u> pg BW                   | 18     | 36     | 5.5           | 19                     | wť,                       | 76 lbs   | 584 lbs  | CE: *** |  |  |  |  |  |
|   | - 0.0                            | .0     | 50     | 0.0           | .0                     |                           | 10100    | 001100   |         |  |  |  |  |  |

- lighter red bull that is built very smooth

excellent choice for heifers

dam raised bulls selling to Darrell Walker '17, Ross Welford '19 and to Mexico '21.

- very good maternal pedigree
- brothers sold to Darrell Walker'17 and to Mexico '21.
- recommended for heifers