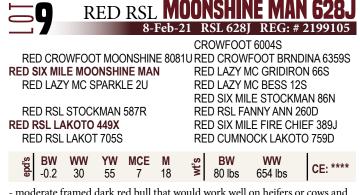

#### RED RSL MOONSH 5-Feb-21 RSL 615J REG: # 2199098

CROWFOOT 6004S

RED CROWFOOT MOONSHINE 8081U RED CROWFOOT BRNDINA 6359S **RED SIX MILE MOONSHINE MAN RED LAZY MC GRIDIRON 66S** RED LAZY MC SPARKLE 2U RED LAZY MC BESS 12S **RED SIX MILE STOCKMAN 86N RED RSL STOCKMAN 587R RED RSL FANNY ANN 260D RED RSL ABIGAIL 427X RED TOWAW PRESARIO 204E** 

| RED CUN                        |                 |                 | AIL 364.        | RED CUMNOCK ABIGAIL 718D |      |                     |               |          |
|--------------------------------|-----------------|-----------------|-----------------|--------------------------|------|---------------------|---------------|----------|
| <mark>.∽ BW</mark><br>ebde 0.1 | <b>WW</b><br>33 | <b>YW</b><br>59 | <b>MCE</b><br>7 | <b>M</b><br>24           | wť's | <b>BW</b><br>75 lbs | WW<br>752 lbs | CE: **** |
|                                | .1              | 1.10            | 1.              |                          |      | 1 1                 |               | 1.1.1.1. |

- a quiet, smooth made Moonshine son dark red with a very straight back line - out of a very hard working cow that has raised many high selling bulls to

- good customers. - Allan Cave '13, Sunnydale Colony '14, Brad Osadczuk '16, Bill Jessop '17, Lauren Red Angus for \$15,500 in '18 and Tyrus Thompson '19
- also raised two excellent Little Deep daughters that we kept in our herd