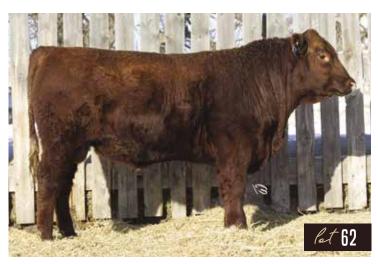

## RED RSL **RUBIKS 613J** 5-Feb-21 RSL 613J REG: # 2199097

- a lighter red low birthweight bull that should work well on any heifers

- Golden sunset, Wyoming and Redman guaranteed low birthweight, calving ease and high end maternal

- this bull has a wide top and excellent hind quarter seldom seen out of a first calf heifer

| epd's | <b>BW</b><br>-1.6 | <b>WW</b><br>30 | <b>YW</b><br>51 | <b>MCE</b><br>9 | <b>M</b><br>19 | ST BW<br>70 lbs | <b>WW</b><br>760 lbs | CE: **** |
|-------|-------------------|-----------------|-----------------|-----------------|----------------|-----------------|----------------------|----------|
|       |                   |                 |                 |                 |                |                 |                      |          |