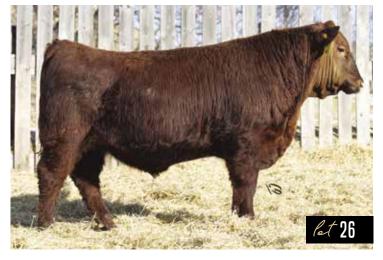

## RED RSL **RUBIKS 613J** 5-Feb-21 RSL 613J REG: # 2199097

- a lighter red low birthweight bull that should work well on any heifers

- Golden sunset, Wyoming and Redman guaranteed low birthweight, calving ease and high end maternal