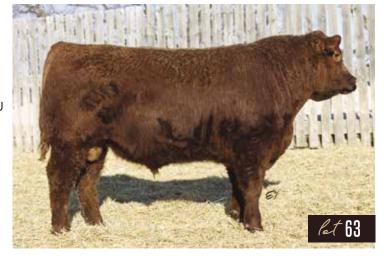

- RED RSL **RICHIE 623J** 6-Feb-21 RSL 623J REG: # 2199102
- dark red, moderate birthweight herd bull prospect
  wide topped, very good muscled bull that has the look and style of a very good herd bull
- very good cow that raised a Redman 1T son that sold to Z Bar Angus for \$9000 - would work on larger heifers and cows as well

| epd's | <b>BW</b><br>-0.4 | <b>WW</b><br>26 | <b>YW</b><br>43 | <b>MCE</b><br>5 | <b>M</b><br>21 | wťs | BW<br>80 lbs | WW<br>804 lbs | CE: *** |
|-------|-------------------|-----------------|-----------------|-----------------|----------------|-----|--------------|---------------|---------|
|-------|-------------------|-----------------|-----------------|-----------------|----------------|-----|--------------|---------------|---------|