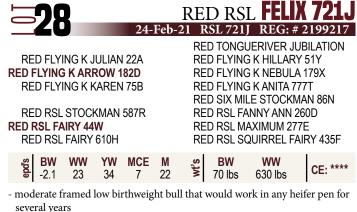

RED FLYING K JULIAN 22A RED FLYING K ARROW 182D RED FLYING K KAREN 75B

RED ACC DYNAMO 42D RED REDRICH DUCHESS 429F RED REDRICH DUCHESS 430D RED TONGUERIVER JUBILATION RED FLYING K HILLARY 51Y RED FLYING K NEBULA 179X RED FLYING K ANITA 777T RED D-BAR DYNAMO 67Y ACC MISS ANNIE 75Z RED WILBAR LONGITUDE 646Y RED TER-RON DUCHESS 531T