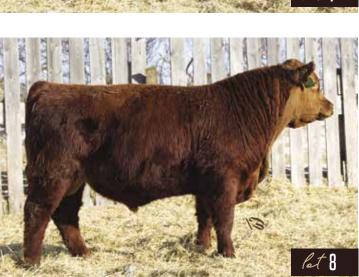

#### RED RSL MOONSH 5-Feb-21 RSL 615J REG: # 2199098

CROWFOOT 6004S

RED CROWFOOT MOONSHINE 8081U RED CROWFOOT BRNDINA 6359S **RED SIX MILE MOONSHINE MAN RED LAZY MC GRIDIRON 66S** RED LAZY MC SPARKLE 2U RED LAZY MC BESS 12S **RED SIX MILE STOCKMAN 86N RED RSL STOCKMAN 587R RED RSL FANNY ANN 260D RED RSL ABIGAIL 427X RED TOWAW PRESARIO 204E** 

| RED CUN                        |                 |                 | AIL 364.        | RED CUMNOCK ABIGAIL 718D |      |                     |               |          |
|--------------------------------|-----------------|-----------------|-----------------|--------------------------|------|---------------------|---------------|----------|
| <mark>.∽ BW</mark><br>ebde 0.1 | <b>WW</b><br>33 | <b>YW</b><br>59 | <b>MCE</b><br>7 | <b>M</b><br>24           | wť's | <b>BW</b><br>75 lbs | WW<br>752 lbs | CE: **** |
|                                | .1              | 1.10            | 1.              |                          |      | 1 1                 |               | 1.1.1.1. |

- a quiet, smooth made Moonshine son dark red with a very straight back line - out of a very hard working cow that has raised many high selling bulls to

- good customers. - Allan Cave '13, Sunnydale Colony '14, Brad Osadczuk '16, Bill Jessop '17, Lauren Red Angus for \$15,500 in '18 and Tyrus Thompson '19
- also raised two excellent Little Deep daughters that we kept in our herd