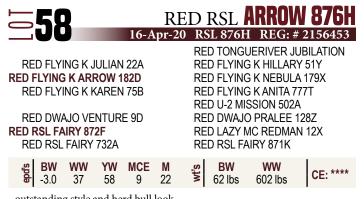

RED FLYING K JULIAN 22A RED FLYING K ARROW 182D RED FLYING K KAREN 75B

RED ACC DYNAMO 42D RED REDRICH DUCHESS 429F RED REDRICH DUCHESS 430D RED TONGUERIVER JUBILATION RED FLYING K HILLARY 51Y RED FLYING K NEBULA 179X RED FLYING K ANITA 777T RED D-BAR DYNAMO 67Y ACC MISS ANNIE 75Z RED WILBAR LONGITUDE 646Y RED TER-RON DUCHESS 531T

RSL 653J REG: # 2199119

**RED FLYING K NEBULA 179X** 

**RED ROD TRENDY LADY 935P** 

RED FLYING K LINETT 48Y JUSTAMERE 253 LADDIE 436S

MDN MYSTERY PRIDE

RED TONGUERIVER JUBILATION

**RED SIX MILE NEW BLOOD 153N** 

**RED SUMMIT CREEK ROSA 80R** 

RED RSL

#### RED RSL **AARON 645J** 10-Feb-21 RSL 645J REG: # 2199114

- excellent herd bull potential with very exceptional muscling and tremendous style

- he has tremendous potential and he knows it

- would work best on cows

| epďs | <b>BW</b><br>2.1 | <b>WW</b><br>35 | <b>YW</b><br>58 | <b>MCE</b><br>-1 | <b>M</b><br>21 | wťs | BW<br>92 lbs | WW<br>858 lbs | CE: ** |
|------|------------------|-----------------|-----------------|------------------|----------------|-----|--------------|---------------|--------|
|------|------------------|-----------------|-----------------|------------------|----------------|-----|--------------|---------------|--------|