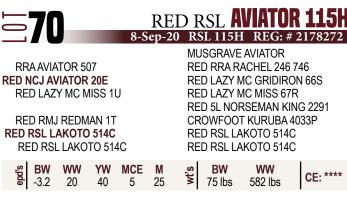

<u>=</u>60

RRA AVIATOR 507 RED NCJ AVIATOR 20E RED LAZY MC MISS 1U

RED SIX MILE MOONSHINE MAN RED RSL CARLYNN 2F RED RSL CARLYNN 190U MUSGRAVE AVIATOR RED RRA RACHEL 246 746 RED LAZY MC GRIDIRON 66S RED LAZY MC MISS 67R RED CROWFOOT MOONSHINE 8081U RED LAZY MC SPARKLE 2U RED SIX MILE STOCKMAN 86N RED RSL CARLYNN 335P RED RSL **STANLEY 91H** 27-Jul-20 RSL 91H REG: # 2178262

dark red bull with excellent muscling and depth
 very smooth front end and exceptional calving ease
 recommended for heifers

| s'bde | <b>BW</b> | <b>WW</b><br>29 | <b>YW</b><br>52 | MCE | <b>M</b><br>24 | wť's | <b>BW</b><br>70 lbs | WW<br>706 lbs | CE: **** |
|-------|-----------|-----------------|-----------------|-----|----------------|------|---------------------|---------------|----------|
| e     | -0.8      | 29              | 52              | 6   | 24             | 5    | 70 IDS              | 706 Ibs       |          |