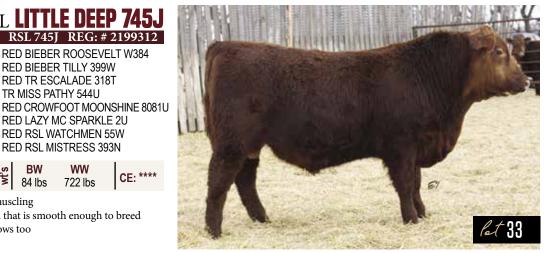

#### RED RSL LITTLE DEEP 745. 2-Mar-21 **RSL 745I** REG:

**RED BIEBER TILLY 399W** 

**RED TR ESCALADE 318T** 

RED LAZY MC SPARKLE 2U

**RED RSL WATCHMEN 55W** 

**RED RSL MISTRESS 393N** 

TR MISS PATHY 544U

**RED BIEBER ROOSEVELT W384** 

**RED BIEBER ROLLIN DEEP Y118 RED TR LITTLE DEEP 285B RED TR MISS PATHY 1170Y** 

RED SIX MILE MOONSHINE MAN **RED RSL MISTRESS 266D RED RSL MISS RIVER TOP 265Z** 

epd's BW WW YW MCE Μ BW ww wť's CE: \*\*\*\* 1.4 37 69 2 21 84 lbs 722 lbs

- long, deep bodied bull with very good muscling

- very impressive dark red Little Deep son that is smooth enough to breed heifers and powerful enough to breed cows too

- long bodied, dark red bull that has good depth as well