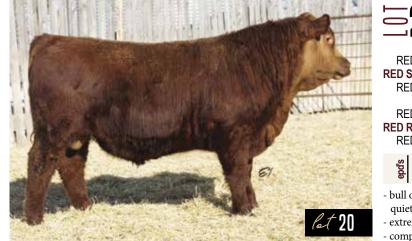

RED REDRICH SIZZLER 609Z RED REDRICH GLIDE 180G REDRICH BLACKCAP 180E

RED SIX MILE CHEROKEE 350T RED RSL MORY 406X RED RSL MOROJITI 774K RED REDRICH GLORY ROAD 248X RED YY URISAL 609S RED WILBAR LONGITUDE 646Y BELVIN BLACKCAP 18'11 RED FLYING K CHEROKEE 61M RED SVR RUBY 16P RED SIX MILE RISING TIDE 239H RED CUTARM MORY 666S

- RED RSL **RICHIE 623J** 6-Feb-21 RSL 623J REG: # 2199102
- dark red, moderate birthweight herd bull prospect
  wide topped, very good muscled bull that has the look and style of a very good herd bull
- very good cow that raised a Redman 1T son that sold to Z Bar Angus for \$9000 - would work on larger heifers and cows as well

| epd's | <b>BW</b><br>-0.4 | <b>WW</b><br>26 | <b>YW</b><br>43 | <b>MCE</b><br>5 | <b>M</b><br>21 | wťs | BW<br>80 lbs | WW<br>804 lbs | CE: *** |
|-------|-------------------|-----------------|-----------------|-----------------|----------------|-----|--------------|---------------|---------|
|-------|-------------------|-----------------|-----------------|-----------------|----------------|-----|--------------|---------------|---------|