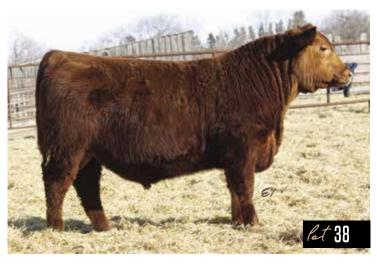

RED FLYING K JULIAN 22A RED FLYING K ARROW 182D RED FLYING K KAREN 75B

RED ACC DYNAMO 42D RED REDRICH DUCHESS 429F RED REDRICH DUCHESS 430D RED TONGUERIVER JUBILATION RED FLYING K HILLARY 51Y RED FLYING K NEBULA 179X RED FLYING K ANITA 777T RED D-BAR DYNAMO 67Y ACC MISS ANNIE 75Z RED WILBAR LONGITUDE 646Y RED TER-RON DUCHESS 531T

RSL 653J REG: # 2199119

**RED FLYING K NEBULA 179X** 

**RED ROD TRENDY LADY 935P** 

RED FLYING K LINETT 48Y JUSTAMERE 253 LADDIE 436S

MDN MYSTERY PRIDE

RED TONGUERIVER JUBILATION

**RED SIX MILE NEW BLOOD 153N** 

**RED SUMMIT CREEK ROSA 80R** 

RED RSL