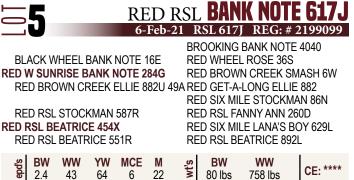

| <b>=11</b>                                                                                                                                                                                                                                                                                                                                                                                                                                                                                                                                                                                                                                                                                                                                                                                                                                                                                                         |      | RSL BLI<br>RSL 640J |         |         |  |  |  |  |  |  |
|--------------------------------------------------------------------------------------------------------------------------------------------------------------------------------------------------------------------------------------------------------------------------------------------------------------------------------------------------------------------------------------------------------------------------------------------------------------------------------------------------------------------------------------------------------------------------------------------------------------------------------------------------------------------------------------------------------------------------------------------------------------------------------------------------------------------------------------------------------------------------------------------------------------------|------|---------------------|---------|---------|--|--|--|--|--|--|
| BROOKING BANK NOTE 4040<br>BLACK WHEEL BANK NOTE 16E<br>RED W SUNRISE BANK NOTE 284G<br>RED BROWN CREEK ELLIE 882U 49A RED GET-A-LONG ELLIE 882<br>RED RSL REDMAN 280Z<br>RED RSL SIERA 304N                                                                                                                                                                                                                                                                                                                                                                                                                                                                                                                                                                                                                                                                                                                       |      |                     |         |         |  |  |  |  |  |  |
| RED A2L ASCHETA 703C     RED LAZY MC REDMAN 12X       RED A2L ASCHETA 515A     RED CHETA OF RSL 169Y       State     State       State |      |                     |         |         |  |  |  |  |  |  |
| BW WW YW I<br>2.4 49 78                                                                                                                                                                                                                                                                                                                                                                                                                                                                                                                                                                                                                                                                                                                                                                                                                                                                                            | 3 24 | ≸ 82 lbs            | 826 lbs | CE: *** |  |  |  |  |  |  |

- dark red larger framed Bank Note son that is very stylish
- very smooth made bull that really has that herd bull bull look and presence

| 517                                                                     | RED RSL <b>JOEL 641J</b>           |  |  |  |  |  |  |  |  |  |
|-------------------------------------------------------------------------|------------------------------------|--|--|--|--|--|--|--|--|--|
| 10-Feb                                                                  | D-21 RSL 641J REG: # 2240123       |  |  |  |  |  |  |  |  |  |
| BROOKING BANK NOTE 4040<br>BLACK WHEEL BANK NOTE 16E RED WHEEL ROSE 36S |                                    |  |  |  |  |  |  |  |  |  |
| <b>RED W SUNRISE BANK NOTE 2840</b>                                     | RED BROWN CREEK SMASH 6W           |  |  |  |  |  |  |  |  |  |
| RED BROWN CREEK ELLIE 882L                                              | J 49A RED GET-A-LONG ELLIE 882     |  |  |  |  |  |  |  |  |  |
|                                                                         | RED 5L NORSEMAN KING 2291          |  |  |  |  |  |  |  |  |  |
| RED RMJ REDMAN 1T                                                       | CROWFOOT KURUBA 4033P              |  |  |  |  |  |  |  |  |  |
| RED RSL LILA 511C                                                       | RED SSS IMPRINT 143H               |  |  |  |  |  |  |  |  |  |
| RED BOUNTY B MISS KARENS L                                              | ILA RED BOUNTY B MISS KAREN'S LILA |  |  |  |  |  |  |  |  |  |
| BW WW YW MCE M<br>1.8 49 78 5 27                                        |                                    |  |  |  |  |  |  |  |  |  |

another outstanding Bank Note son that is out of a very good Redman 1T daughter that raised us \$9000 bull selling to Redrich Farms '19 on her 1st calf
 very smooth made with tons of style and muscling

- would work well on heifers or cows and pass on very good maternal

4 GUARANTEED CALVING EASE; 3 CALVING EASE - MAY REQUIRE SOME ASSISTANCE ON HEIFERS; 2 RECOMMENDED FOR COWS, SECOND CALVERS OR LARGE FRAMED HEIFERS; 1 FOR USE ON MATURE COWS