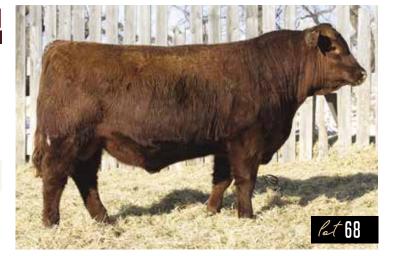

o Rex Ranching for \$8750 in '18 and Aiken Farm
- and Ranch '20.
- recommended for heifers or cows







**RED RSL AVIATOR 108H** RSL 108H REG: # 21'

**RRA AVIATOR 507 RED NCJ AVIATOR 20E** RED LAZY MC MISS 1U

**RED NORTHERN ICE MAN 8U RED RSL HEATHER 35B RED RSL HEATHER 61W** 

MUSGRAVE AVIATOR RED RRA RACHEL 246 746 **RED LAZY MC GRIDIRON 66S** RED LAZY MC MISS 67R JUSTAMERE 253 LADDIE 436S MDN MYSTERY PRIDE **RED RSL STOCKMAN 587R RED SIX MILE HEATHER 375L** 

BW ww YW MCE BW ww epd's Μ wť's CE: \*\*\* 0.8 84 lbs 658 lbs 31 57 5 26

- another smooth shaped lighter red bull with black hooves

- dam raised bulls selling to Heather Klatt '17 for \$7500 and HillCrest Colony for \$9000 in '20

- a sister sold into Mexico '18

**RRA AVIATOR 507** 

- recommended for large heifers or cows





**RED NCJ AVIATOR 20E** RED LAZY MC MISS 1U **RED RSL STOCKMAN 587R RED RSL PINALA 536X** 

MUSGRAVE AVIATOR RED RRA RACHEL 246 746 **RED LAZY MC GRIDIRON 66S** RED LAZY MC MISS 67R **RED SIX MILE STOCKMAN 86N RED RSL FANNY ANN 260D** RED SIX MILE LANA'S BOY 629L **RED RSL PINOLA 687J** 

24-Aug-20 RSL 110H REG: # 2178281

epd's WW YW MCE BW Μ BW ww CE: \*\*\* -0.2 23 5 24 ₹ 80 lbs 624 lbs 41

-dark red heifer bull prospect

epď's

**RED RSL PINOLA 332P** 

- sisters sold to Z Bar Angus '18 and SunBerry Valley Ranch '19

- recommended for heifers or cows



- dark red very smooth made extreme calving ease bull

- mother is extremely good Redman 1T daughter

- recommended for any heifers or cows to raise super replacements





Red TR Little Deep has become a major part of our breeding