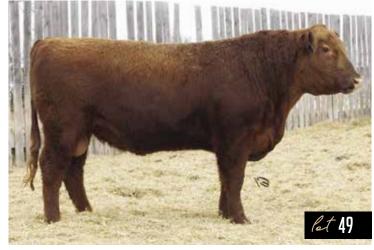

<u>=</u>60

RRA AVIATOR 507 RED NCJ AVIATOR 20E RED LAZY MC MISS 1U

RED SIX MILE MOONSHINE MAN RED RSL CARLYNN 2F RED RSL CARLYNN 190U MUSGRAVE AVIATOR RED RRA RACHEL 246 746 RED LAZY MC GRIDIRON 66S RED LAZY MC MISS 67R RED CROWFOOT MOONSHINE 8081U RED LAZY MC SPARKLE 2U RED SIX MILE STOCKMAN 86N RED RSL CARLYNN 335P RED RSL **STANLEY 91H** 27-Jul-20 RSL 91H REG: # 2178262

dark red bull with excellent muscling and depth
 very smooth front end and exceptional calving ease
 recommended for heifers

| s'bde | <b>BW</b> | <b>WW</b><br>29 | <b>YW</b><br>52 | MCE | <b>M</b><br>24 | wť's | <b>BW</b><br>70 lbs | WW<br>706 lbs | CE: **** |
|-------|-----------|-----------------|-----------------|-----|----------------|------|---------------------|---------------|----------|
| e     | -0.8      | 29              | 52              | 6   | 24             | 5    | 70 IDS              | 706 Ibs       |          |