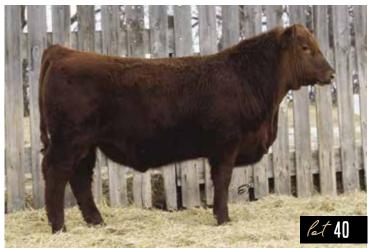

|
|-------------------------------------------------------------------------------------------------------------------------------------------------------------------------------------------------------------------|---------|
|-------------------------------------------------------------------------------------------------------------------------------------------------------------------------------------------------------------------|---------|

- yet another dark red heifer bull prospect

- very good maternal out of Moonshine daughter so keep all replacements heifer calves

10-Mar-21





RSL RED ANGUS Tearling Bulls



- lighter red moderate framed bull that would work well on heifers or cows - great maternal with Wyoming and Arrow



- should work very well on bigger heifers and cows





- very stylish, unlimited calving ease bull that has a nice black hoof - use on any heifers with enough power for cows too

4 GUARANTEED CALVING EASE; 3 CALVING EASE - MAY REQUIRE SOME ASSISTANCE ON HEIFERS; 2 RECOMMENDED FOR COWS, SECOND CALVERS OR LARGE FRAMED HEIFERS; 1 FOR USE ON MATURE COWS



-41

RED BCC SUPREMO GUY 11C RED GOLDEN SUNSET SQ 80F RED BAR 4A TILLY 517C

RED SPUR STRONGHOLD 2171C RED DWAJO AMBER 12F RED DWAJO AMBER 6Y RED UBAR SEQUOIA 202 RED BCC CHERRY 1A RED GET-A-LONG WANDER 905 RED MEM TILLY 29A RED TROTTERS STRONGHOLD 156 RED SSR GRAVITY'S LEAGUE Y217 RED TGA CR SAKE 6005S RED DWAJO AMBER 43U RED RSL AMBER 349H 11-Feb-20 RSL 349H REG: # 2156471

- a light red, well muscled bull with incredible herd bull potential
- calving ease shape with lots of muscle and sty