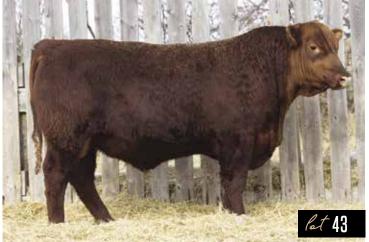

<u>=</u>60

RRA AVIATOR 507 RED NCJ AVIATOR 20E RED LAZY MC MISS 1U

RED SIX MILE MOONSHINE MAN RED RSL CARLYNN 2F RED RSL CARLYNN 190U MUSGRAVE AVIATOR RED RRA RACHEL 246 746 RED LAZY MC GRIDIRON 66S RED LAZY MC MISS 67R RED CROWFOOT MOONSHINE 8081U RED LAZY MC SPARKLE 2U RED SIX MILE STOCKMAN 86N RED RSL CARLYNN 335P RED RSL **STANLEY 91H** 27-Jul-20 RSL 91H REG: # 2178262

dark red bull with excellent muscling and depth
 very smooth front end and exceptional calving ease
 recommended for heifers

| s'bde | <b>BW</b> | <b>WW</b><br>29 | <b>YW</b><br>52 | MCE | <b>M</b><br>24 | wť's | <b>BW</b><br>70 lbs | WW<br>706 lbs | CE: **** |
|-------|-----------|-----------------|-----------------|-----|----------------|------|---------------------|---------------|----------|
| e     | -0.8      | 29              | 52              | 6   | 24             | 5    | 70 IDS              | 706 Ibs       |          |