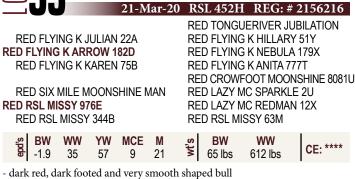

RED FLYING K JULIAN 22A RED FLYING K ARROW 182D RED FLYING K KAREN 75B

RED ACC DYNAMO 42D RED REDRICH DUCHESS 429F RED REDRICH DUCHESS 430D RED TONGUERIVER JUBILATION RED FLYING K HILLARY 51Y RED FLYING K NEBULA 179X RED FLYING K ANITA 777T RED D-BAR DYNAMO 67Y ACC MISS ANNIE 75Z RED WILBAR LONGITUDE 646Y RED TER-RON DUCHESS 531T

RSL 653J REG: # 2199119

**RED FLYING K NEBULA 179X** 

**RED ROD TRENDY LADY 935P** 

RED FLYING K LINETT 48Y JUSTAMERE 253 LADDIE 436S

MDN MYSTERY PRIDE

RED TONGUERIVER JUBILATION

**RED SIX MILE NEW BLOOD 153N** 

**RED SUMMIT CREEK ROSA 80R** 

RED RSL

#### RED RSL **AARON 645J** 10-Feb-21 RSL 645J REG: # 2199114

- excellent herd bull potential with very exceptional muscling and tremendous style

- he has tremendous potential and he knows it

- would work best on cows

| epďs | <b>BW</b><br>2.1 | <b>WW</b><br>35 | <b>YW</b><br>58 | <b>MCE</b><br>-1 | <b>M</b><br>21 | wťs | BW<br>92 lbs | WW<br>858 lbs | CE: ** |
|------|------------------|-----------------|-----------------|------------------|----------------|-----|--------------|---------------|--------|
|------|------------------|-----------------|-----------------|------------------|----------------|-----|--------------|---------------|--------|