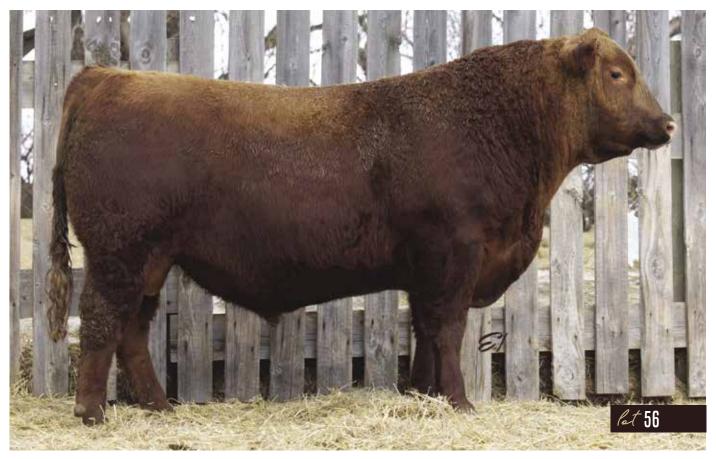

#### RED ROD AJAX 806B RED FLYING K AJAX 252D

RED FLYING K SUE 16A

RED NORTHERN ICE MAN 8U RED RSL ELSA 574C RED SPITTALBURN ROSA 38X

| epďs | <b>BW</b><br>0.7 | <b>WW</b><br>37 | <b>YW</b><br>66 | <b>MCE</b><br>5 | <b>M</b><br>28 | wť's | BW<br>82 lbs | <b>WW</b><br>780 lbs | CE: *** |
|------|------------------|-----------------|-----------------|-----------------|----------------|------|--------------|----------------------|---------|

13-Feb-21

- a quiet, deep bodied dark red bull

- very good muscling that catches your eye in the pen

- would work very well on large heifers or cows