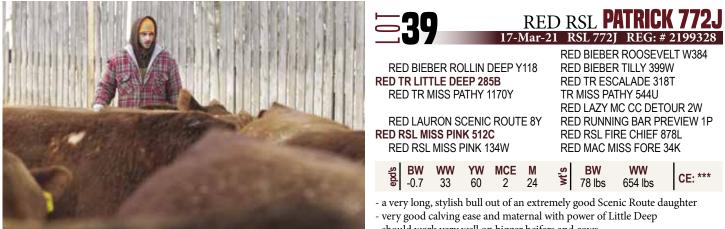

#### RED RSL LITTLE DEEP 745. 2-Mar-21 **RSL 745I** REG:

**RED BIEBER TILLY 399W** 

**RED TR ESCALADE 318T** 

RED LAZY MC SPARKLE 2U

**RED RSL WATCHMEN 55W** 

**RED RSL MISTRESS 393N** 

TR MISS PATHY 544U

**RED BIEBER ROOSEVELT W384** 

**RED BIEBER ROLLIN DEEP Y118 RED TR LITTLE DEEP 285B RED TR MISS PATHY 1170Y** 

RED SIX MILE MOONSHINE MAN **RED RSL MISTRESS 266D RED RSL MISS RIVER TOP 265Z** 

epd's BW WW YW MCE Μ BW ww wť's CE: \*\*\*\* 1.4 37 69 2 21 84 lbs 722 lbs

- long, deep bodied bull with very good muscling

- very impressive dark red Little Deep son that is smooth enough to breed heifers and powerful enough to breed cows too

- long bodied, dark red bull that has good depth as well

- would work on heifers or cows

| 1                                               |      | 35                | 5                         |                 | 6-]    |                |                                                    | ARROV                                                | N 758J<br>2199459      |             |   |  |
|-------------------------------------------------|------|-------------------|---------------------------|-----------------|--------|----------------|----------------------------------------------------|------------------------------------------------------|------------------------|-------------|---|--|
|                                                 |      |                   |                           |                 |        |                | RE                                                 | D TONG                                               | UERIVER JI             | JBILATION   | I |  |
|                                                 |      |                   | ING K J<br><b>6 k ari</b> |                 |        |                |                                                    | RED FLYING K HILLARY 51Y<br>RED FLYING K NEBULA 179X |                        |             |   |  |
|                                                 | RE   | D FLY             | ING K ł                   | KAREN           | l 75B  |                | RED FLYING K ANITA 777T<br>RED U-2 BIG LEAGUE 544R |                                                      |                        |             |   |  |
|                                                 |      |                   |                           | -               | ER 291 | Г              | RE                                                 | D TER-R                                              | ON DIAMO               | ND MIST 290 | Ρ |  |
| RED WARD'S MISTY 17X<br>RED WARD'S SHAWNEE 192U |      |                   |                           |                 |        |                |                                                    | · · -                                                | R HOBO 38<br>'S Shawne |             |   |  |
|                                                 | spde | <b>BW</b><br>-0.5 | <b>WW</b><br>36           | <b>YW</b><br>56 | MCE    | <b>M</b><br>25 | wť's                                               | BW<br>78 lbs                                         | WW<br>752 lbs          | CE: ***     |   |  |