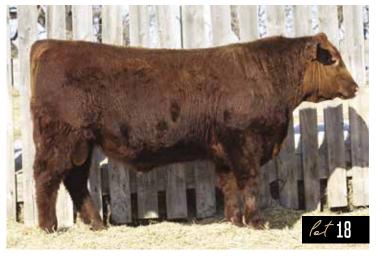

d work well on heifers or cows
- dam raised son that sold to Golden Sunset Ranch '18

| d <mark>s</mark> | BW  | WW | YW | MCE | Μ  | S | BW     | WW      | CE: *** |
|------------------|-----|----|----|-----|----|---|--------|---------|---------|
| ep               | 0.1 | 29 | 52 | 4   | 17 | ₹ | 82 lbs | 760 lbs | CE: """ |



## RED J&C **KEDN**

**RED ROD AJAX 806B RED FLYING K AJAX 252D RED FLYING K SUE 16A** 

**RED RMJ REDMAN 1T RED RSL REENA 513C RED RSL REENA 819T** 



**RED FLYING K NEBULA 179X RED ROD TRENDY LADY 935P** RED TONGUERIVER JUBILATION **RED FLYING K LINETT 48Y RED 5L NORSEMAN KING 2291 CROWFOOT KURUBA 4033P RED SIX MILE STOCKMAN 86N RED RSL REENA 879L** 



- dark cherry red bull with excellent smooth made body and very good length - dam is very good maternal cow









- low birthweight that really gained well and has an exceptional wide top for a first calf

- moderate framed heifers dream that could breed heifers for several years
- these Golden Sunset calves are born very easy but really grow



|