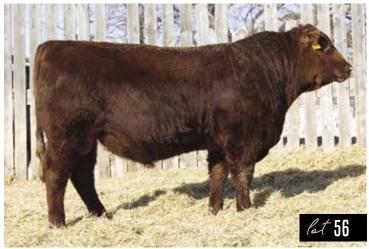

-41

RED BCC SUPREMO GUY 11C RED GOLDEN SUNSET SQ 80F RED BAR 4A TILLY 517C

RED SPUR STRONGHOLD 2171C RED DWAJO AMBER 12F RED DWAJO AMBER 6Y RED UBAR SEQUOIA 202 RED BCC CHERRY 1A RED GET-A-LONG WANDER 905 RED MEM TILLY 29A RED TROTTERS STRONGHOLD 156 RED SSR GRAVITY'S LEAGUE Y217 RED TGA CR SAKE 6005S RED DWAJO AMBER 43U RED RSL AMBER 349H 11-Feb-20 RSL 349H REG: # 2156471

- a light red, well muscled bull with incredible herd bull potential
- calving ease shape with lots of muscle and style
- recommended for cows or large heifers

| 𝔅         BW         WW         YW         MCE         M         𝔅         BW         WW         CE           1.0         18         42         73         34         №         80 lbs         778 lbs         CE | ** |
|-------------------------------------------------------------------------------------------------------------------------------------------------------------------------------------------------------------------|----|
|-------------------------------------------------------------------------------------------------------------------------------------------------------------------------------------------------------------------|----|