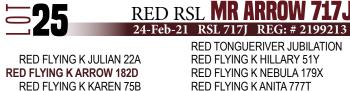

RED FLYING K JULIAN 22A RED FLYING K ARROW 182D RED FLYING K KAREN 75B

RED ACC DYNAMO 42D RED REDRICH DUCHESS 429F RED REDRICH DUCHESS 430D RED TONGUERIVER JUBILATION RED FLYING K HILLARY 51Y RED FLYING K NEBULA 179X RED FLYING K ANITA 777T RED D-BAR DYNAMO 67Y ACC MISS ANNIE 75Z RED WILBAR LONGITUDE 646Y RED TER-RON DUCHESS 531T

RSL 653J REG: # 2199119

**RED FLYING K NEBULA 179X** 

**RED ROD TRENDY LADY 935P** 

RED FLYING K LINETT 48Y JUSTAMERE 253 LADDIE 436S

MDN MYSTERY PRIDE

RED TONGUERIVER JUBILATION

**RED SIX MILE NEW BLOOD 153N** 

**RED SUMMIT CREEK ROSA 80R** 

RED RSL