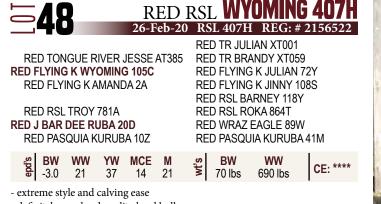

WW

26

RED RSL WYOMING 4 3-Mar-20 RSL 446H REG: # 2156290 **RED TR JULIAN XT001** 

**RED TR BRANDY XT059 RED FLYING K JULIAN 72Y RED FLYING K JINNY 108S RED SIX MILE STOCKMAN 86N RED RSL FANNY ANN 260D RED CUMNOCK PILOT 939F RED CUMNOCK FLOWER 508B** 

WW

644 lbs

BW

72 lbs

wť's

- light red bull that is quiet

BW

-2.0

epďs

- he is deep bodied and good footed

**RED U-2 FOREIGNER 413B** 

**RED SPITTALBURN LADY 948W** 

**RED U2 FOREIGNER 478E** 

RED U-2 ANEXA 566C

YW MCE Μ

> 12 17

40

- would work well on heifers or cows and pass on good temperament and good maternal
- dam raised bulls selling to Adrian Bomok '16, Bob Jensen for \$8500 in '17 and Derek Keall '20

CE: \*\*\*

- deep bodied well muscled bull that stands on a very good dark foot

- very quiet bull that is easy to handle

- recommended for cows or second calvers

- would work well on any heifers

- very strong maternal Flying K Arrow, Moonshine and Redman

- as good as it gets

**RED TONGUE RIVER JESSE AT385 RED FLYING K WYOMING 105C RED FLYING K AMANDA 2A** 

**RED LAURON ROLLIN DEEP 127B RED RSL BITTER SWEET 235D RED RSL BITTER SWEET 261Z** 

**RED TR JULIAN XT001 RED TR BRANDY XT059 RED FLYING K JULIAN 72Y RED FLYING K JINNY 108S RED BIEBER ROLLIN DEEP Y118 RED LAURON ROSETTE 55S RED RMJ REDMAN 1T RED RSL BITTER SWEET 859K** 

RED RSL ARROW 452H

- light red, well muscled bull with a very smooth front end - would work well on any heifers

|  | *** |
|--|-----|
|--|-----|