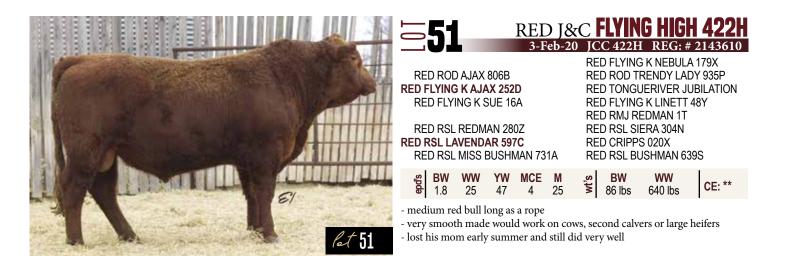

#### RED ROD AJAX 806B RED FLYING K AJAX 252D

RED FLYING K SUE 16A

RED NORTHERN ICE MAN 8U RED RSL ELSA 574C RED SPITTALBURN ROSA 38X

| epďs | <b>BW</b><br>0.7 | <b>WW</b><br>37 | <b>YW</b><br>66 | <b>MCE</b><br>5 | <b>M</b><br>28 | wť's | BW<br>82 lbs | <b>WW</b><br>780 lbs | CE: *** |
|------|------------------|-----------------|-----------------|-----------------|----------------|------|--------------|----------------------|---------|

13-Feb-21

- a quiet, deep bodied dark red bull

- very good muscling that catches your eye in the pen

- would work very well on large heifers or cows