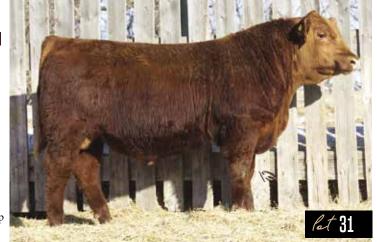

RED FLYING K JULIAN 22A RED FLYING K ARROW 182D RED FLYING K KAREN 75B

RED ACC DYNAMO 42D RED REDRICH DUCHESS 429F RED REDRICH DUCHESS 430D RED TONGUERIVER JUBILATION RED FLYING K HILLARY 51Y RED FLYING K NEBULA 179X RED FLYING K ANITA 777T RED D-BAR DYNAMO 67Y ACC MISS ANNIE 75Z RED WILBAR LONGITUDE 646Y RED TER-RON DUCHESS 531T