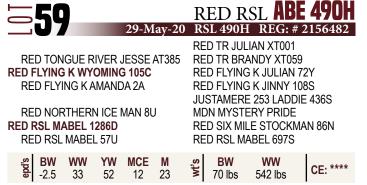

<u>=</u>60

RRA AVIATOR 507 RED NCJ AVIATOR 20E RED LAZY MC MISS 1U

RED SIX MILE MOONSHINE MAN RED RSL CARLYNN 2F RED RSL CARLYNN 190U MUSGRAVE AVIATOR RED RRA RACHEL 246 746 RED LAZY MC GRIDIRON 66S RED LAZY MC MISS 67R RED CROWFOOT MOONSHINE 8081U RED LAZY MC SPARKLE 2U RED SIX MILE STOCKMAN 86N RED RSL CARLYNN 335P RED RSL **STANLEY 91H** 27-Jul-20 RSL 91H REG: # 2178262

dark red bull with excellent muscling and depth
 very smooth front end and exceptional calving ease
 recommended for heifers

| s'bde | <b>BW</b> | <b>WW</b><br>29 | <b>YW</b><br>52 | MCE | <b>M</b><br>24 | wť's | <b>BW</b><br>70 lbs | WW<br>706 lbs | CE: **** |
|-------|-----------|-----------------|-----------------|-----|----------------|------|---------------------|---------------|----------|
| e     | -0.8      | 29              | 52              | 6   | 24             | 5    | 70 IDS              | 706 Ibs       |          |