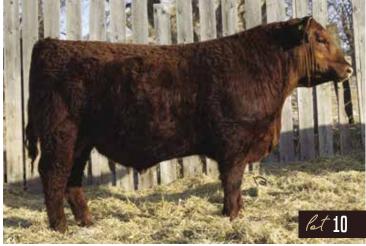

- RED RSL **RICHIE 623J** 6-Feb-21 RSL 623J REG: # 2199102
- dark red, moderate birthweight herd bull prospect
  wide topped, very good muscled bull that has the look and style of a very good herd bull
- very good cow that raised a Redman 1T son that sold to Z Bar Angus for \$9000 - would work on larger heifers and cows as well

| epd's | <b>BW</b><br>-0.4 | <b>WW</b><br>26 | <b>YW</b><br>43 | <b>MCE</b><br>5 | <b>M</b><br>21 | wťs | BW<br>80 lbs | WW<br>804 lbs | CE: *** |
|-------|-------------------|-----------------|-----------------|-----------------|----------------|-----|--------------|---------------|---------|
|-------|-------------------|-----------------|-----------------|-----------------|----------------|-----|--------------|---------------|---------|

4 GUARANTEED CALVING EASE; 3 CALVING EASE - MAY REQUIRE SOME ASSISTANCE ON HEIFERS; 2 RECOMMENDED FOR COWS, SECOND CALVERS OR LARGE FRAMED HEIFERS; 1 FOR USE ON MATURE COWS

> RED RSL **TUCKER 6** 7-Feb-21 RSL 624J REG: # 2199503