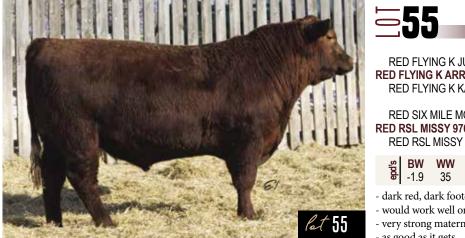

RED FLYING K JULIAN 22A RED FLYING K ARROW 182D RED FLYING K KAREN 75B

RED ACC DYNAMO 42D RED REDRICH DUCHESS 429F RED REDRICH DUCHESS 430D RED TONGUERIVER JUBILATION RED FLYING K HILLARY 51Y RED FLYING K NEBULA 179X RED FLYING K ANITA 777T RED D-BAR DYNAMO 67Y ACC MISS ANNIE 75Z RED WILBAR LONGITUDE 646Y RED TER-RON DUCHESS 531T

RSL 653J REG: # 2199119

**RED FLYING K NEBULA 179X** 

**RED ROD TRENDY LADY 935P** 

RED FLYING K LINETT 48Y JUSTAMERE 253 LADDIE 436S

MDN MYSTERY PRIDE

RED TONGUERIVER JUBILATION

**RED SIX MILE NEW BLOOD 153N** 

**RED SUMMIT CREEK ROSA 80R** 

RED RSL

#### RED RSL **AARON 645J** 10-Feb-21 RSL 645J REG: # 2199114

- excellent herd bull potential with very exceptional muscling and tremendous style

- he has tremendous potential and he knows it

- would work best on cows

| epďs | <b>BW</b><br>2.1 | <b>WW</b><br>35 | <b>YW</b><br>58 | <b>MCE</b><br>-1 | <b>M</b><br>21 | wťs | BW<br>92 lbs | WW<br>858 lbs | CE: ** |
|------|------------------|-----------------|-----------------|------------------|----------------|-----|--------------|---------------|--------|
|------|------------------|-----------------|-----------------|------------------|----------------|-----|--------------|---------------|--------|