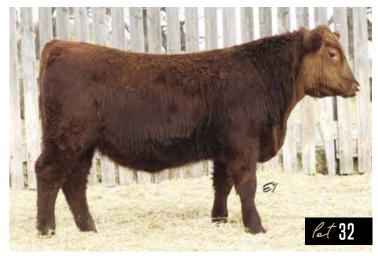

RED REDRICH SIZZLER 609Z RED REDRICH GLIDE 180G REDRICH BLACKCAP 180E

RED SIX MILE CHEROKEE 350T RED RSL MORY 406X RED RSL MOROJITI 774K RED REDRICH GLORY ROAD 248X RED YY URISAL 609S RED WILBAR LONGITUDE 646Y BELVIN BLACKCAP 18'11 RED FLYING K CHEROKEE 61M RED SVR RUBY 16P RED SIX MILE RISING TIDE 239H RED CUTARM MORY 666S