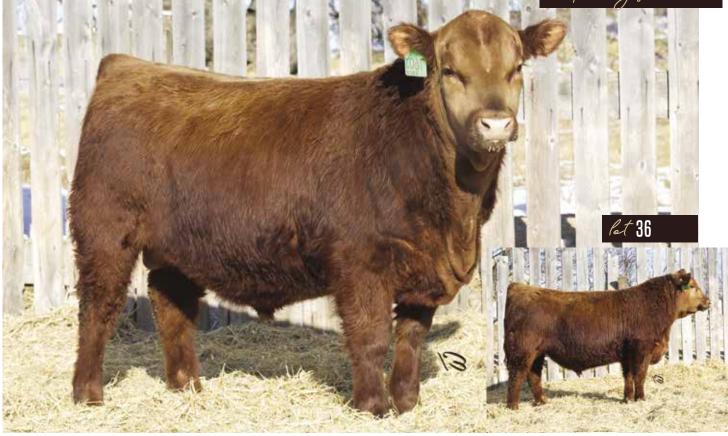

## RED RSL **RUBIKS 613J** 5-Feb-21 RSL 613J REG: # 2199097

- a lighter red low birthweight bull that should work well on any heifers

- Golden sunset, Wyoming and Redman guaranteed low birthweight, calving ease and high end maternal

- this bull has a wide top and excellent hind quarter seldom seen out of a first calf heifer

| epd's | <b>BW</b><br>-1.6 | <b>WW</b><br>30 | <b>YW</b><br>51 | <b>MCE</b><br>9 | <b>M</b><br>19 | ST BW<br>70 lbs | <b>WW</b><br>760 lbs | CE: **** |
|-------|-------------------|-----------------|-----------------|-----------------|----------------|-----------------|----------------------|----------|
|       |                   |                 |                 |                 |                |                 |                      |          |